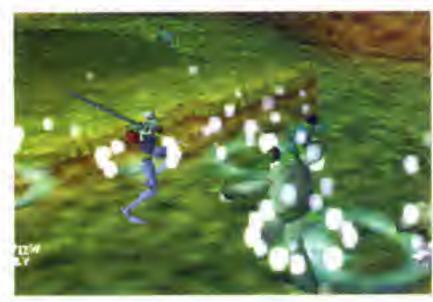

# FORTEAN TIMES

PlayStation

magine Metal Gear Solid without the fancy weapons and hi-tech gadgets, just a big sword and primitive gadgets - that's Tenchu. Set in feudal Japan, you play a Ninja who must successfully complete 10 large levels, eliminating the opposition as discreetly as possible. Take to the rooftops, hide behind objects and beware of stray dogs.

# **CHOOSE WISELY**

The 10 missions are all pretty straightforward affairs. Where you must avoid certain places, protect the innocent and defeat the boss. Locations include towns and forests. Before each mission you have the choice of selecting five items to take with you. These include grenades, caltrops (spikes) and health. If you do well enough on a level you can earn special Ninja items like attack dogs and decoys.

Wear your pyjamas all day, carry a big sword, hide behind a mask and creep up on people! It's fun being a Ninja.

NOON BUILD

20

Ninja dog magic! The attack dog finds its target and takes a big chunk out of him. Just throw a bone to release the attack dog he's easily pleased.

ATH ASSAS

Your Ninja has the ability to sense the emotions of people nearby. This is indicated on screen by the Ki meter, which shows you if the person is aware of your presence, and how far away they are.

Using the Ki meter, it's easy to locate and creep up on opponents. The best way of doing this is sticking to the rooftops, with the aid of a grappling hook, and spying on your enemies.

The question mark in the bottom left indicates the guard's state of mind.